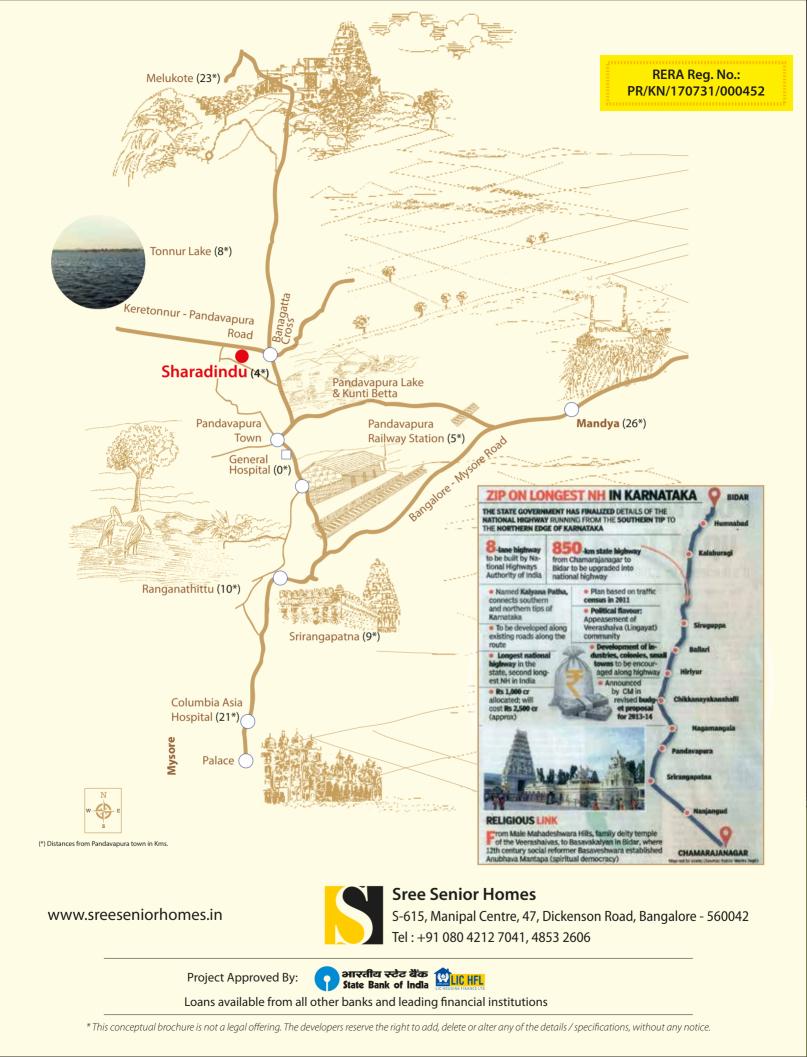

#### Pandavapura, the Town Scenic

One of the most picturesque towns of Karnataka, Pandavapura is surrounded by rivers, canals, lakes and gentle hills. Mysuru, about 30 minutes' comfortable drive from here, is not only known for its elegance, but also for its excellent recreational and medical infrastructure.