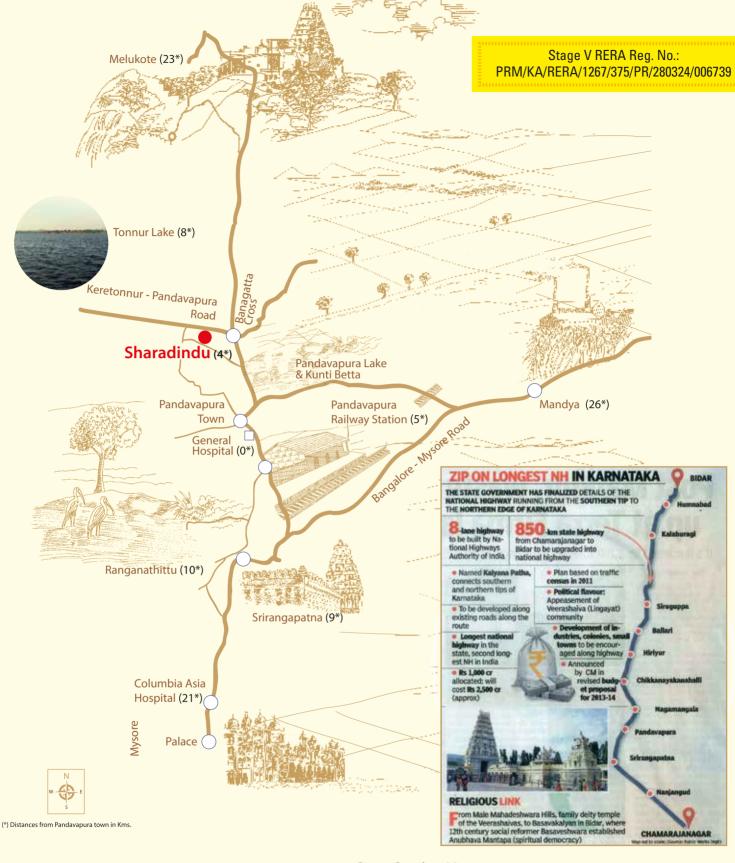

One of the most picturesque towns of Karnataka, Pandavapura is surrounded by rivers, canals, lakes and gentle hills. Mysuru, about 30 minutes' comfortable drive from here, is not only known for its elegance, but also for its excellent recreational and medical infrastructure.