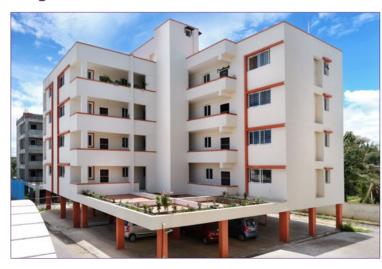

## Stage V

#### 2 BHK low-rise apartments with the following unique features:

- 1. Spacious units having a combined carpet area and balcony area of 893 sft.
- 2. Balconies that open out to the scenic surroundings.
- 3. Stand-alone (no common walls) units.

- 4. Only 3 apartments on each floor, having a dedicated corridor.
- 5. Northeast open with a hanging garden.
- 6. 100% vastu-compliant.

www.sreeseniorhomes.in