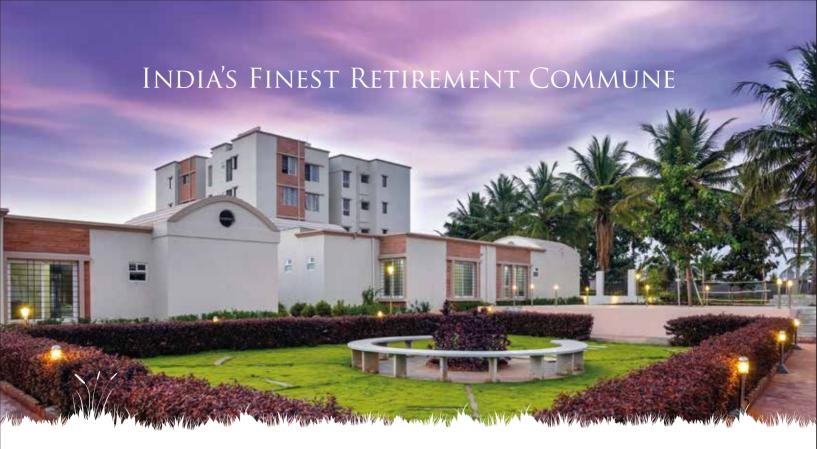

# SHARADINDU

**Uber Luxury Senior Commune at Pandavapura**Close to Mysuru, Srirangapatna and Melkote.

Bring Back Those Spacious Days

#### Specially Designed and Built for You

Sharadindu, a high-end Retirement Commune at Pandavapura, is close to Mysuru, Srirangapatna and Melkote. This thoughtfully designed and extensively landscaped Senior Village, close to over 8 acres and set in idyllic surroundings, has all the modern comforts, conveniences and luxuries that come with a luxury commune. Sharadindu, however, is unique in the sense that here the elements of design and architecture are so combined as to create an atmosphere of vigour and youthfulness.

One of the most picturesque towns of Karnataka, Pandavapura is surrounded by rivers, canals, lakes and gentle hills. Mysuru, about 30 minutes' comfortable drive from here, is not only known for its elegance, but also for its excellent recreational and medical infrastructure.